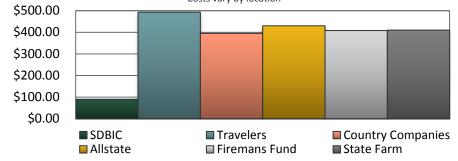

#### **Cost Comparison**

\$30,000 of in-box coverage gold/jewelry

Costs vary by location